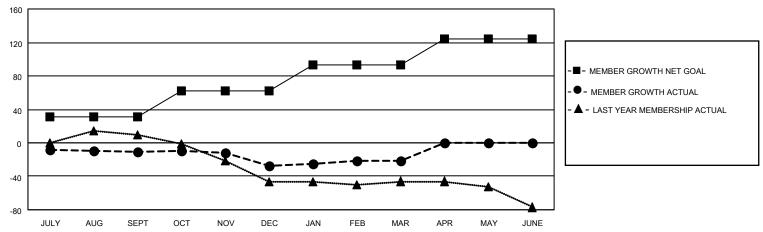

## LOCATION INDIANA District 25 E Results as of: 3/31/2023

| Clubs                 |               |           |               | Members               |                        |                         |                                                    |
|-----------------------|---------------|-----------|---------------|-----------------------|------------------------|-------------------------|----------------------------------------------------|
| RESULTS FOR 2022-2023 |               |           |               | RESULTS FOR 2022-2023 |                        |                         |                                                    |
| QUARTER               | NEW CLUB GOAL | NEW CLUBS | DROPPED CLUBS | QUARTER MEME          | BER GROWTH NET<br>GOAL | MEMBER GROWTH<br>ACTUAL | DROPPED<br>MEMBERS ACTUAL<br>(including transfers) |
| JULY/AUG/SEPT         | 0             | 0         | 0             | JULY/AUG/SEPT         | 31                     | 24                      | 33                                                 |
| OCT/NOV/DEC           | 1             | 0         | 0             | OCT/NOV/DEC           | 31                     | 13                      | 28                                                 |
| JAN/FEB/MAR           | 0             | 0         | 0             | JAN/FEB/MAR           | 31                     | 29                      | 24                                                 |
| APR/MAY/JUNE          | 0             | 0         | 0             | APR/MAY/JUNE          | 31                     | 0                       | 0                                                  |

## GOALS AND ACTUAL MEMBERS CUMULATIVE

| DROPPED CLUBS: 0 |    | 22 CLUBS OF 53 ADDED 1 OR<br>MORE NEW MEMBERS | GENDER DISTRIBUTION                 |              |  |
|------------------|----|-----------------------------------------------|-------------------------------------|--------------|--|
|                  |    | MORE NEW MEMBERS                              | MALE                                | 767 (63.44%) |  |
|                  |    |                                               | FEMALE                              | 442 (36.56%) |  |
| DROPPED MEMBERS  |    |                                               | NON BINARY                          | 0 (0.00%)    |  |
|                  |    |                                               | PREFER NOT TO ANSWER                | 0 (0.00%)    |  |
| DECEASED         | 21 |                                               |                                     |              |  |
| CLUB CANCELLED   | 0  | CLICK HERE FOR CUMULATIVE                     | TOTAL FAMILY UNIT MEMBERS 452       |              |  |
| OTHER            | 64 | MEMBERSHIP DATA                               |                                     |              |  |
| TOTAL            | 85 |                                               | FAMILY MEMBERS PAYING HALF DUES 230 |              |  |
|                  |    |                                               |                                     |              |  |